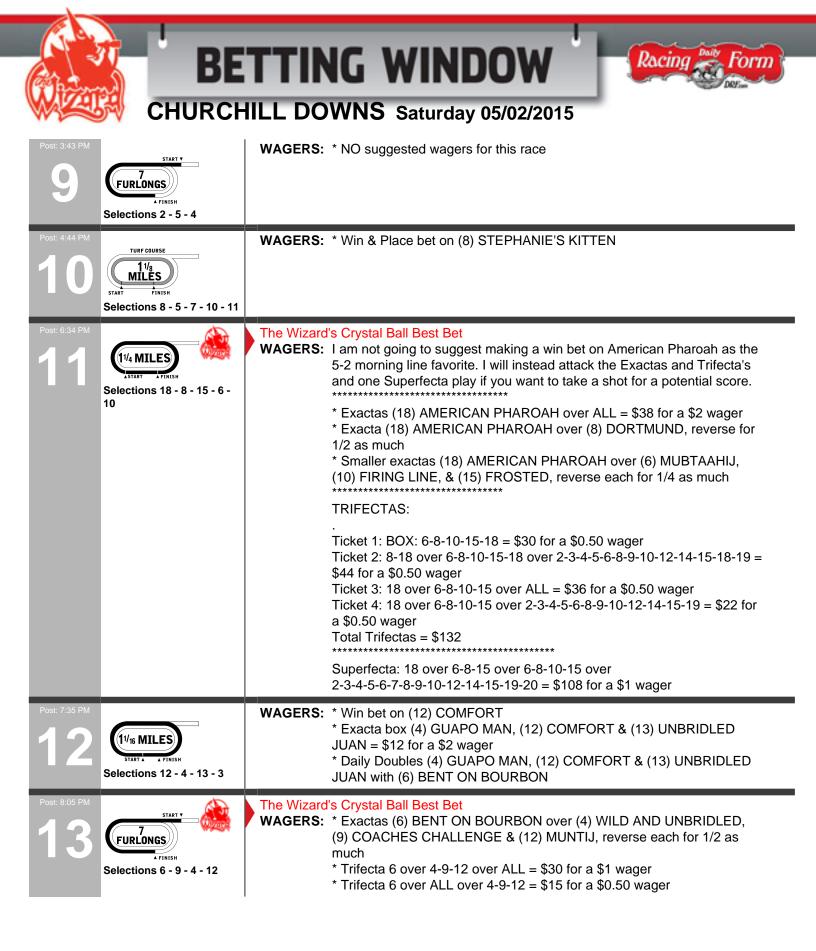

ructed 4 tickets.                                                                                                                                                                                              |
| Selections 8 - 4 - 5 - 1                                                                                                                                                                         | Ticket 1: 4-5-8 / 2-5 / 5-7-8-9-10-11/ 8-18 = \$36 for a \$0.50 wager<br>Ticket 2: 4-5-8 / 2 / 5-7-8-10 / 6-8-15-18 = \$24 for a \$0.50 wager<br>Ticket 3: ALL / 2-5 / 5-7-8-10 / 18 = \$52 for a \$0.50 wager<br>Ticket 4: ALL / 2-4-5 / 8 / 18 = \$19.50 for a \$0.50 wager                                                                                                                          |